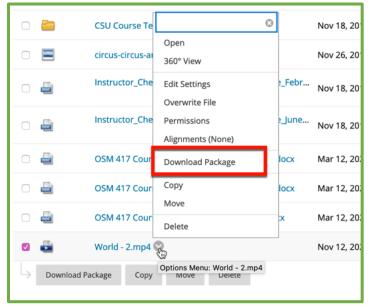

7. Navigate to the video you want to download and click the down arrow next to the file name.

| World - 2.mp4          Nov 12, 2020 3:07:07 PM | 17.1 MB | , |
|------------------------------------------------|---------|---|
|------------------------------------------------|---------|---|

## 8. Select Download Package.

9. Some browsers, such as Firefox, will ask how to open the file. Chose to save the file. Please note after clicking download it may seem like nothing is happening. It does take time to download.