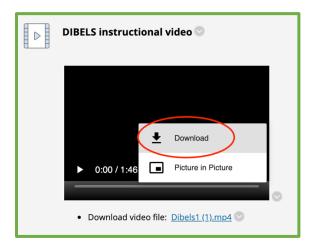

Downloading a Video on Blackboard

Option 1 for Chrome users

1. Locate the video in your course and click the three dots on the viewer. (You may need to click the video file name to see the viewer.)

2. Then click **Download**.

- 3. Your video will download.
- 4. Once the download is complete you can delete the video from your content area by clicking the chevron next to the title and selecting delete.