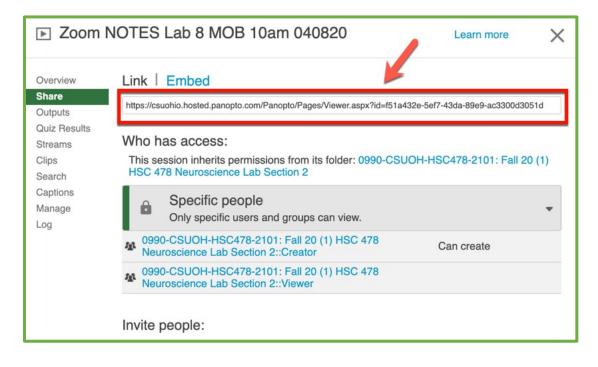

How Insert a Panopto Link to Blackboard

- 1. Go into your **Panopto Content area** and hover over the video you wish to link.
- 2. Click Share.

| Panopto Content                                    |                                            |
|----------------------------------------------------|--------------------------------------------|
| Search in folder "Zoom Notes" Q Create -           | Powered by<br>Panopto<br>Help <del>+</del> |
| Zoom Notes -                                       | < di 🌣 🗹                                   |
| Sort by: Name Duration Date  Rating                |                                            |
| Zoom NOTES Lab 8 MOB 10am 040820                   |                                            |
| Zoom Lab 11 Auditory Vestibular 2pm section 042220 |                                            |

3. Highlight and copy the link of your video.

4. Go back into your Blackboard course and navigate to where you want the link.

| Build Content 🗸      | Assessments v To  | ols 🗸 Partner Content 🗸  |
|----------------------|-------------------|--------------------------|
| Create               | New Page          |                          |
| Item                 | Content Folder    | <u>r 2020</u> 💿          |
| File                 | Module Page       |                          |
| Audio                | Blank Page        |                          |
| Image                | Mashups           | 2020 💿                   |
| Video                | Flickr Photo      |                          |
| Web Link             | SlideShare Presen | tation                   |
| Learning Module      | YouTube Video     | <u>np4</u> 🛇             |
| Lesson Plan          | Panopto Video Em  | ibed                     |
| Syllabus             | Blackboard Open   | Content                  |
| Course Link          |                   |                          |
| Mobius               |                   | <u>pm section 042220</u> |
| Honorlock LTI        |                   |                          |
| WileyPLUS Course Res | sources           | other than the morning s |
| GoReact              |                   |                          |
| Lumen Learning       |                   |                          |
| DUC DUC -            |                   |                          |