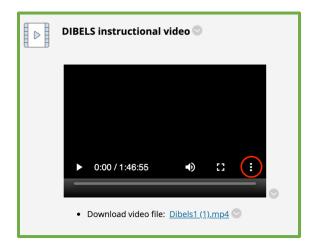

Downloading a Video on Blackboard

Option 1 for Chrome users

1. Locate the video in your course and click the three dots on the viewer. (You may need to click the video file name to see the viewer.)

2. Then click **Download**.