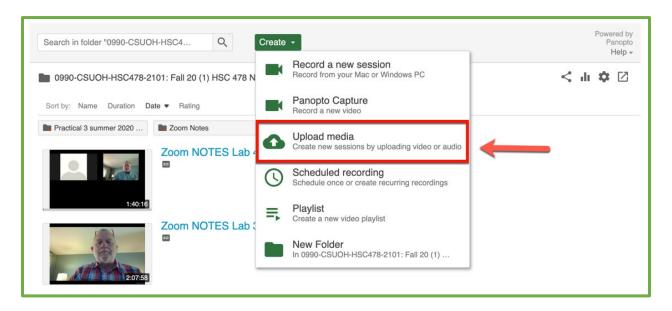

2. In the Panopto Content area, click the green button that is labeled **Create**.

| Panopto Content                                                                                                       |                                 |
|-----------------------------------------------------------------------------------------------------------------------|---------------------------------|
| Search in folder "0990-CSUOH-HSC4 Q Create -                                                                          | Powered by<br>Panopto<br>Help + |
| 0990-CSUOH-HSC478-2101: Fall 20 (1) HSC 478 Neuroscience Lab Section 2     ✓     Sort by: Name Duration Date ▼ Rating | < հ 🌣 🛛                         |
| Practical 3 summer 2020 Zoom Notes                                                                                    |                                 |
| Zoom NOTES Lab 4 Spinal Cord ANS 061720(1)                                                                            |                                 |
| Zoom NOTES Lab 3 Cortex and Cerebellum 060320(1)                                                                      |                                 |

## 3. Click Upload Media.

4. Now move the video(s). You can either drag and drop one or more files into the **Choose Video box,** or, click the box to use your computer's file explorer to find the video(s).