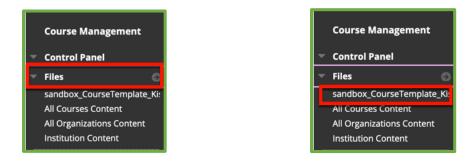

## Option 2 for Non-Chrome Users

5. If you are not using Chrome you will need to access your **course files**. To locate the **files** in Blackboard, go to the left-hand navigation menu and under **Course Management** click **Files**. Then select the course name.

 You will now need to access your course files to delete the video(s) permanently. To locate the **files** in Blackboard, go to the left-hand navigation menu and under **Course Management** click **Files**. Then select the course name.