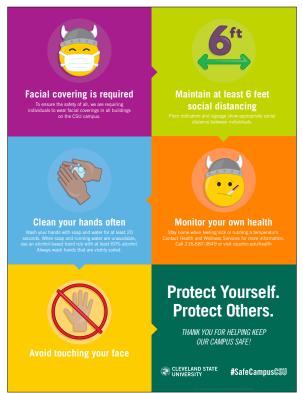

## SIGNAGE OPTIONS

Email completed form, along with a requisition, to duplicating@csuohio.edu.

SIGN A - LARGE SAFE CAMPUS PROCEDURES SIZE: 18" X 24"

SIGN A - SMALL SAFE CAMPUS PROCEDURES SIZE: 12" X 18"