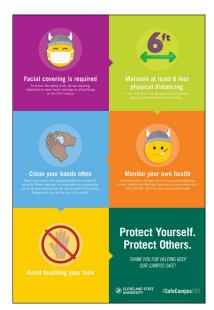

## SIGNAGE OPTIONS

Email completed form, along with a requisition, to duplicating@csuohio.edu.

SIGN A - LARGE SAFE CAMPUS PROCEDURES SIZE: 18" X 24"

SIGN A - SMALL SAFE CAMPUS PROCEDURES SIZE: 12" X 18"