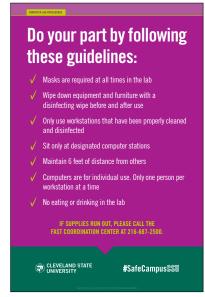

### SIGNAGE OPTIONS

Email completed form, along with a requisition, to duplicating@csuohio.edu.

SIGN L

CLASSROOM PROCEDURES

SIZE: 12" X 18"

SIGN M

COMPUTER LAB PROCEDURES

SIZE: 12" X 18"