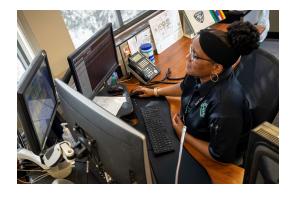

## **EMERGENCY SERVICES DISPATCHER**

Receives, processes and prioritizes emergency and non-emergency calls for safety service (Police, Fire and Medical) by telephone, radio, and computer-aided dispatch.