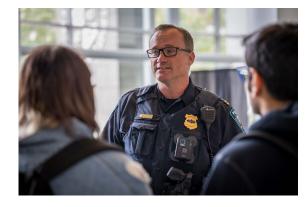

## **POLICE OFFICER (SPECIAL EVENTS)**

Works special events at Cleveland State University, performing duties of a

certified law enforcement officer.