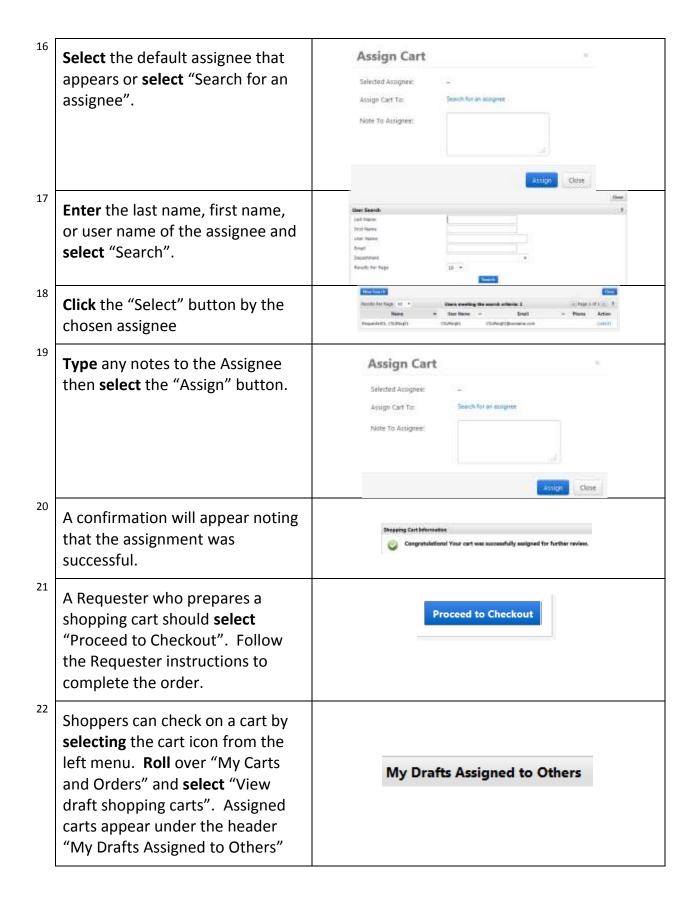

into three categories—Punch-out Suppliers, Hosted Suppliers, and CSU Forms. Punch-out Suppliers maintain a separate shopping website for CSU with approved products and prices. Hosted Suppliers are those whose product information and prices are kept in the MagnusMart database. CSU Forms are used for non-standard situations such as reimbursements, travel, and placing orders from vendors not on the showcase. 4 **Create** a shopping cart. **Select** the shopping cart icon from the menu on the left. **Hover** over "My Carts and Orders" and the menu will change. Select "Open My Active ow Draft Shopping Carts Shopping Cart"

6

Name the shopping cart. The name should identify the user and/or the purpose of the purchase.

Select "Create Cart"

Name this cart:

CSUShop01 Test Cart

Create Cart





|    | •                                                                                           | hether Shopper, Requester, or Approver, is heir order when it arrives. See Creating a complete this procedure. |
|----|---------------------------------------------------------------------------------------------|----------------------------------------------------------------------------------------------------------------|
| 23 | This completes the basic instructions for Shoppers.                                         |                                                                                                                |
| 24 | To start another cart, <b>return</b> to step four.                                          |