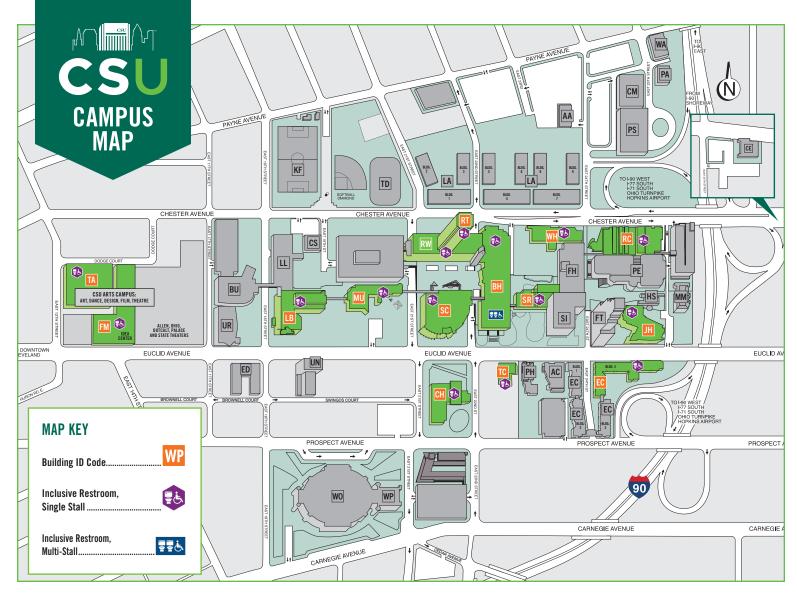

## THE FOLLOWING LIST INDICATES LOCATIONS OF GENDER INCLUSIVE RESTROOMS ON THE UNIVERSITY'S CAMPUS

| ID | BUILDING                 | LOCATIONS                              |                                                                                                                                  |
|----|--------------------------|----------------------------------------|----------------------------------------------------------------------------------------------------------------------------------|
| BH | Berkman Hall             | 1st Floor:<br>4th Floor:               | <b>BH 130</b> (Near north elevator lobby<br>and CLASS Lounge)<br><b>BH 451</b> (Near lounge on south end, several                |
|    |                          |                                        | private stalls and a lactation room)                                                                                             |
| CH | College of Health        | 1st Floor:<br>2nd Floor:<br>3rd Floor: | CH 130 (Next to gendered restrooms)<br>CH 230 (Next to gendered restrooms)<br>CH 318 (Next to gendered restrooms)                |
| EC | Euclid Commons           | 1st Floor:                             | In the mailroom (In Building 4)                                                                                                  |
| FM | Film & Media Arts        | 6th Floor:                             | <b>FM 607A</b> (Turn left at main entrance and left at the help desk)                                                            |
| JH | Julka Hall               | 1st Floor:                             | <b>JH 189</b> (Near electric closet at northwest entrance)                                                                       |
| LB | Bert L. Wolstein Hall    | Ground<br>Floor:                       | LB 68 (Across from the law clinics)                                                                                              |
| MU | Music &<br>Communication | Ground<br>Floor:                       | <b>MU G10</b> (Near East 21st street entrance and practice rooms)                                                                |
| RC | Recreation Center        | 1st Floor:                             | <b>RC 117A</b> (Inclusive Changing Room/Pool Entrance)                                                                           |
| RT | Rhodes Tower             | 1st Floor:<br>12th Floor:              | RT 114A & RT 115A (Turn left in the<br>Michael Schwartz Library, towards<br>Learning Commons)<br>Near RT 1257 (Turn right at the |
|    |                          | 12001001                               | Pratt Center)                                                                                                                    |

| ID | BUILDING                                | LOCATIONS                | ;                                                                                                                                                                                  |
|----|-----------------------------------------|--------------------------|------------------------------------------------------------------------------------------------------------------------------------------------------------------------------------|
| SR | Science & Research<br>Center            | 1st Floor:               | <b>SR 158</b> (Inside McNair Scholars area, requires card access)                                                                                                                  |
| SC | Student Center                          | 1st Floor:<br>2nd Floor: | <b>SC 121</b> (Off the entrance to the<br>women's restroom by north entrance)<br><b>SC 203</b> (Off the entrance to the<br>men's restroom, turn left at the<br>viking marketplace) |
| TA | Theatre and Art<br>Building             | 1st Floor:<br>2nd Floor: | TA 113 (Next to the scene shop in the garage)<br>TA 225                                                                                                                            |
| TC | Veteran and Military<br>Resource Center |                          | LZ 53 (In Trinity Commons building)                                                                                                                                                |
| WH | Washkewicz Hall                         | 3rd Floor:               | WH 311 (Directly off of the elevator)                                                                                                                                              |
|    |                                         |                          |                                                                                                                                                                                    |