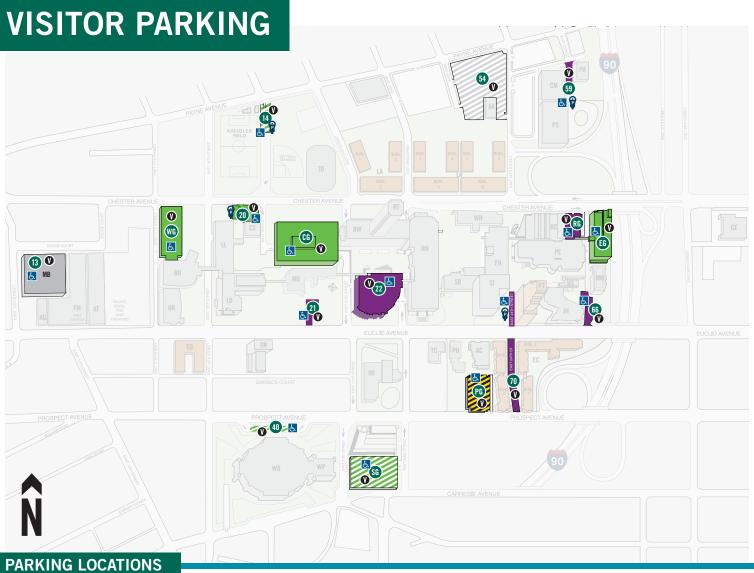

AC

PH

| Lot 13 *** | <b>&amp; V</b>                                     |
|------------|----------------------------------------------------|
|            | All day parking available for handicap spaces only |
| Lot 14     | <b>&amp; 0</b> 🕏                                   |
| Lot 20     | <b>&amp; V</b> 🕏                                   |
| Lot 21     | <b>&amp; O</b>                                     |
| Lot 22     | <u>&amp;</u> <b>(</b>                              |

**<sup>&</sup>amp; V** Lot 40 Lot 54 Lot 59 Lot 66 Lot 70

| Central<br>Garage    | CG | Ł  | 0            |
|----------------------|----|----|--------------|
| East<br>Garage       | EG | F  | After 3 p.m. |
| Prospect<br>Garage** | PG | Ł  | 0            |
| Rec<br>Garage*       | RG | Ġ. | V            |
| South<br>Garage***   | SG | Ł  | V            |
| West<br>Garage       | WB | Ł  | V            |

Green Permit Lot CSILUNIA Green/White

Visitor Parking and PG Permit Only

Parking Only White Permit Lot

Visitor/Short-Term

Overnight visitor parking in SG only.

Handicap Parking Available

Metered Parking Available

Visitor/Short-Term Parking Based on Availability

<sup>\*</sup>Rec permits and visitors only \*\*\*Location may close for special events \*\*Visitor and PG permits only